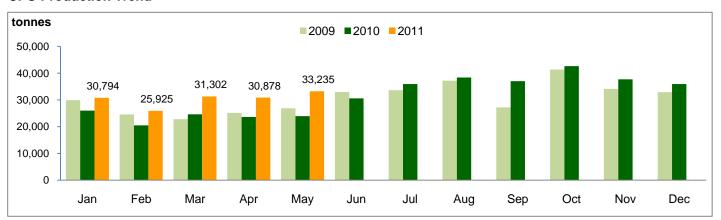

### **Production and Yields**

|                         |             | 5M2011  | 5M2010  | Change       | May 2011 | May 2010 | Change       |
|-------------------------|-------------|---------|---------|--------------|----------|----------|--------------|
| Production              |             |         |         |              |          |          |              |
| FFB Total               | (tonnes)    | 643,488 | 495,387 | 29.9%        | 140,300  | 98,644   | 42.2%        |
| Nucleus                 |             | 582,530 | 451,408 | 29.0%        | 127,449  | 90,196   | 41.3%        |
| Plasma                  |             | 60,958  | 43,979  | 38.6%        | 12,851   | 8,448    | 52.1%        |
| CPO                     | (tonnes)    | 152,134 | 118,706 | 28.2%        | 33,235   | 23,941   | 38.8%        |
| PK                      | (tonnes)    | 34,733  | 26,935  | 29.0%        | 7,513    | 5,165    | 45.5%        |
| Efficiency              |             |         |         |              |          |          |              |
| FFB Yield               | (tonnes/ha) | 7.5     | 6.3     | $\uparrow$   | 1.6      | 1.3      | <b>↑</b>     |
| CPO Yield               | (tonnes/ha) | 1.8     | 1.5     | $\uparrow$   | 0.4      | 0.3      | <b>↑</b>     |
| CPO Extraction Rate (%) |             | 23.5    | 23.8    | $\downarrow$ | 23.6     | 24.1     | $\downarrow$ |
| PK Extraction R         | ate (%)     | 5.4     | 5.4     | -            | 5.3      | 5.2      | <b>↑</b>     |

### **CPO Production Trend**

|      | Jan    | Feb    | Mar    | Apr    | May    | Jun    | Jul    | Aug    | Sep    | Oct    | Nov    | Dec    |
|------|--------|--------|--------|--------|--------|--------|--------|--------|--------|--------|--------|--------|
| 2010 | 26,004 | 20,503 | 24,625 | 23,634 | 23,941 | 30,587 | 35,925 | 38,398 | 37,018 | 42,630 | 37,705 | 35,953 |
| 2009 | 29,920 | 24,579 | 22,786 | 25,127 | 26,861 | 32,990 | 33,645 | 37,185 | 27,193 | 41,367 | 34,106 | 32,874 |